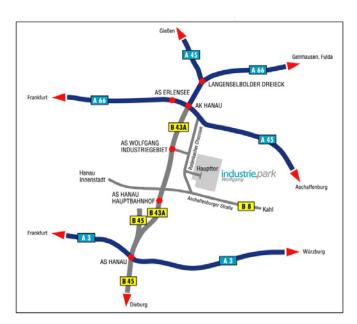

#### From Munich:

Take A3 via Nürnberg and Würzburg towards Frankfurt. At Seligenstädter Dreieck get on A45 towards Hanau. At Hanauer Kreuz head for Hanau-Hafen and take the exit for Hanau-Wolfgang (Industriegebiet). → ②

## From Basel:

Take **A5** direction Frankfurt. At Frankfurter Kreuz get on **A3** towards Hanau/Würzburg. Take the exit for Hanau to **B45** direction Hanau and then continue driving on **B43A** direction Hanau-Hafen. Take the exit for Hanau-Wolfgang (Industriegebiet).

#### From Dortmund:

Take **A45** direction Hanau. At Hanauer Kreuz get on **B43A** direction Hanau-Hafen. Take the exit for Hanau-Wolfgang (Industriegebiet). → ②

② At the traffic lights behind highway exit, turn right towards Industriepark Haupttor. The next exit on the left leads to the main entrance of Industriepark Wolfgang and Greenerity.

#### Note:

Some navigation systems do not lead to the main entrance, but to a side entrance, which cannot be used by visitors. Therefore please pay attention and follow the signs to the main entrance once you're near the site.